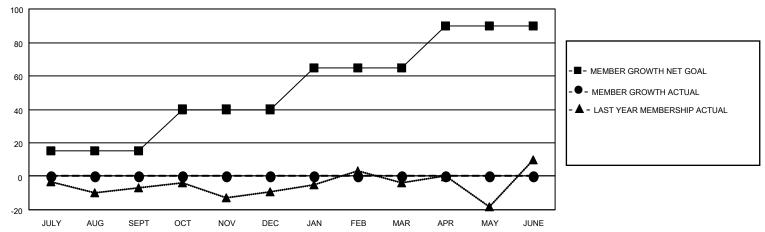

## GOALS AND ACTUAL MEMBERS CUMULATIVE

| DROPPED CLUBS: 0 |   | 4 CLUBS OF 42 ADDED 1 OR  | GENDER DISTRIBUTION                |              |  |
|------------------|---|---------------------------|------------------------------------|--------------|--|
|                  |   | MORE NEW MEMBERS          | MALE 1,026 (77.49%)                |              |  |
|                  |   |                           | FEMALE                             | 298 (22.51%) |  |
| DROPPED MEMBERS  |   |                           | NON BINARY                         | 0 (0.00%)    |  |
|                  |   |                           | PREFER NOT TO ANSWER               | 0 (0.00%)    |  |
| DECEASED         | 3 |                           |                                    | ,            |  |
| CLUB CANCELLED   | 0 | CLICK HERE FOR CUMULATIVE | TOTAL FAMILY UNIT MEMBERS 174      |              |  |
| OTHER            | 6 | MEMBERSHIP DATA           |                                    |              |  |
| TOTAL            | 9 |                           | FAMILY MEMBERS PAYING HALF DUES 89 |              |  |
|                  |   |                           |                                    |              |  |